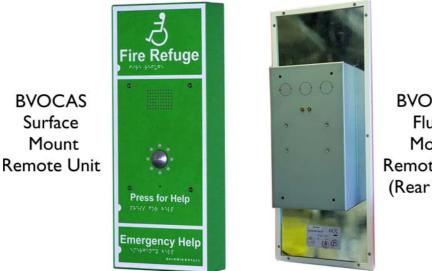

#### DESCRIPTION

Figure 1 — Omnicare BVOCAS and BVOCAF Remote Units

BVOCAF Flush Mount Remote Unit (Rear View)

The BVOCAS Advance Disabled Refuge Remote (Surface Mount) and BVOCAF (Flush Mount) were superseded in 2014 and since then have only been available in limited quantities to support existing installations.